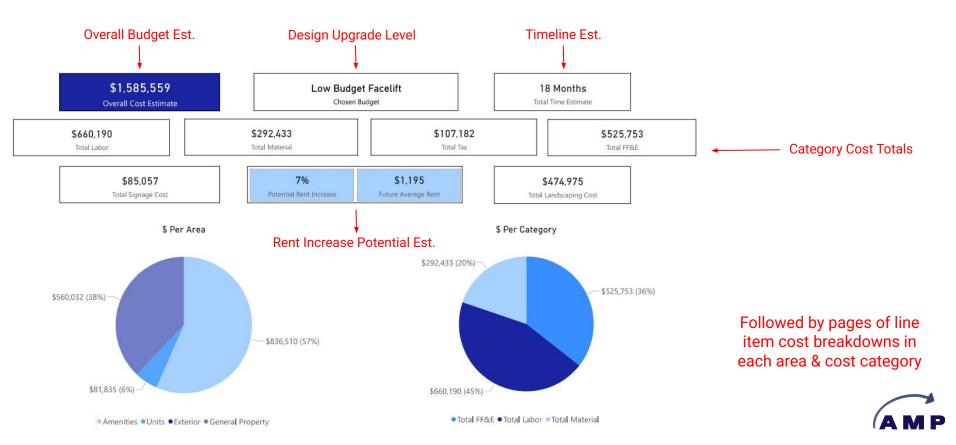

clarity & confidence to make the right call-faster.







# Why It Works

Designed by a commercial interior design firm focused on value-add investment properties

**Real investor feedback shaped every feature** 

Data validated by national industry leaders

5 minute set up - no learning curve required

Covers all areas of value-add expenses, down to

decor & signage



### Beta Product AMP replaces Excel, guesswork, consultants

#### Input

Upload the OM or enter an address for a multi-family property &

let AI generate key property data.

#### Select

In less than 2 minutes, select upgrade level and confirm current conditions & amenities

Generate Report

In under 24hrs receive your lender ready PDF with ROI & Expense breakdowns to back investment decisions.



# What's In Your Report



## 2026-2027 Product

#### Your End-to-End Feasibility & Vendor Platform



#### AMP in 2026:

- + Reports available for multi-family & industrial investment properties
- + Individual customizable & interactive dashboards
- + Reports within minutes
- + AI market comp assessments & value-add recommendations
- + Zipcode specific financial projections
- In-app team collaboration



#### AMP in 2027:

- + Added markets such sa retail, corporate, healthcare & hospitality
- + Vender quoting & in-app purchasing
- + Unlimited live revisions
- + Cross integration with data & management software
- + CapEx Proforma document build out in-app



# Who AMP Is For

The AMP Report is built for

### **Value-Add Investors**

**Operators** 

Lenders

**Brokers** 

**Independent Contractors** 



## **Beta